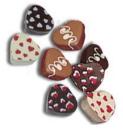

### Chocolate, Assorted Pralines, Heart Shaped, 1 oz. each Product # KD384 • Size 192 ct.

Made with 100% Belgian Chocolate, these pralines feature the following flavors: Dark Chocolate/Grand Marnier, Milk Chocolate/Raspberry, and White Chocolate/Cappuccino.