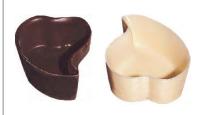

## Chocolate, Cup, Yin Yang, Dark & White Set, H: 1 " X L:2 3/4" X W: 2" Product # KA820 • Size 60 sets

Made with 100% Belgian Chocolate, these chocolate cups are not only great looking but are also delicious, fill with mousse, chantilly, berries or ice cream for a festive holiday dessert!