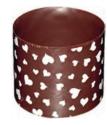

### Chocolate Dark Cylinder Wide Heart 2" x 2.3" Product # KH838 • Size 60 ct.

Made with 100 % Belgian Chocolate, these chocolate cups are not only great looking but are also delicious, fill with mousse, chantilly, berries or ice cream for a festive holiday dessert!