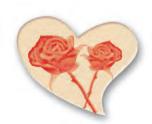

## Chocolate Accent Piece Heart w/ Roses Applique 1.6" x 2" Product # KA722 • Size 120 ct.

Made with 100% Belgian Chocolate, these festive accent pieces make it easy to dress up any plated dessert for the holidays!