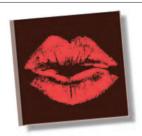

Chocolate Square Accent Kiss 2" x 2" Product # KD544 • Size 120 ct.

Made with 100% Belgian Chocolate, these festive accent pieces make it easy to dress up any plated dessert for the holidays!