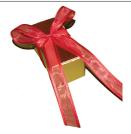

## Chocolate Truffle Box 2 Pieces Holiday With Ribbon Product # KH984 • Size 100 ct.

Made with 100% Belgian Chocolate, the assorted flavors will include: English Tea Cinnamon, Crème de Menthe, Passionfruit, Orange Grand Marnier, Pistachio, Irish Cream, Gianduja Hazelnut, Raspberry, Caramel, Champagne, Espresso, Royale and Supreme