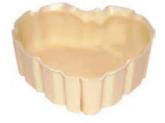

## Chocolate Cup, White Diamond Heart H: 1.5" X L:3.25" X D: 3.5" Product # KA766 • Size 60 ct.

Made with 100 % Belgian Chocolate, these chocolate cups are not only great looking but are also delicious, fill with mousse, chantilly, berries or ice cream for a festive holiday dessert!